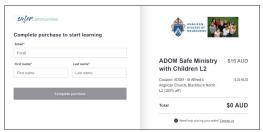

The hyperlink will take you to:

## 'Complete purchase to start learning'

NB: Purchase price will be \$0AUD.

- 2. Sign Up by entering
  - your email address
  - your name

Click Complete purchase.

- 3. Enter a password of your choice, and click **Complete setup**.
- You are now enrolled and ready to begin.Click Start Learning.