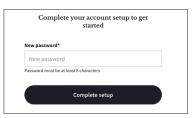

## 'Complete purchase to start learning'

NB: Purchase price will be \$0AUD.

- 2. Sign Up by entering
  - your email address
  - your name

Click Complete purchase.

- 3. Enter a password of your choice, and click **Complete setup**.
- You are now enrolled and ready to begin.Click Start Learning.